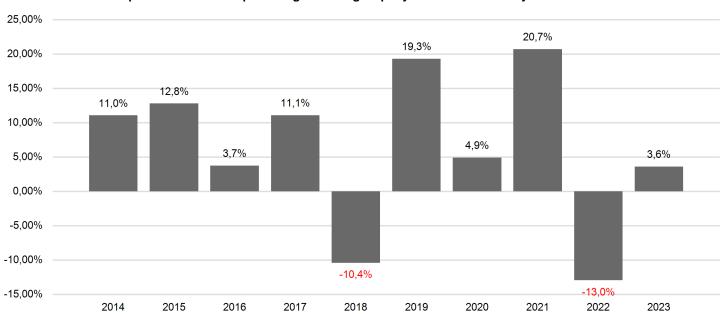

## **Past Performance**

This chart shows the fund's performance as the percentage loss or gain per year over the last 10 years.

Past performance is not a reliable indicator of future performance. Markets could develop very differently in the future. It can help you to assess how the fund has been managed in the past.

Performance is shown after deduction of ongoing charges. Any entry and exit charges are excluded from the calculation.

The unit class was established in 2013.

Performance was calculated in EUR.

Copies of the prospectus (including the management regulations), the "Key Information Document" as well as the annual and semi-annual reports can be obtained free of charge from the Swiss representative FIRST INDEPENDENT FUND SERVICES LTD., Feldeggstrasse 12, CH-8008 Zurich. The paying agent in Switzerland is NPB New Private Bank Ltd, Limmatquai 1, 8001 Zurich.